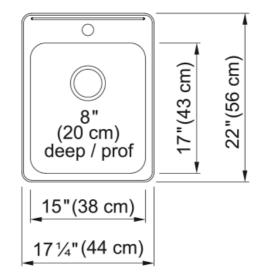

## **Technical Data** Aspect Sink type Sink Stainless steel Type of material Number of bowls 1 Color Steel Silk Surface finsh **Product Dimensions** Exterior size: right to left 17.248 21.969 Exterior size: front to back Large bowl size: right to left 15 Large bowl size: front to back 17.008 Large bowl: depth 7.992 Installation Minimum cabinet size 21'' **Product specifications** Installation type Topmount / drop in Drain hole 3 1/2" Position of drainer No drainer **Product identification** Product brand Kindred Collection Steel Queen Features Drainers number No drainer Product reversibility No Faucet ledge Yes Strainer assembly included No Strainer assembly type No waste kit Overflow No