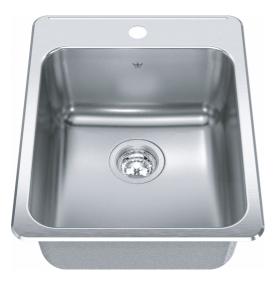

## Steel Queen Drop In Sink QSLA2217-8-1N | 101.0620.215

## **Technical Data** Aspect Sink type Sink Stainless steel Type of material Number of bowls 1 Color Steel Silk Surface finsh **Product Dimensions** Exterior size: right to left 17.248 21.969 Exterior size: front to back Large bowl size: right to left 15 Large bowl size: front to back 17.008 Large bowl: depth 7.992 Installation Minimum cabinet size 21'' **Product specifications** Installation type Topmount / drop in Drain hole 3 1/2" Position of drainer No drainer **Product identification** Product brand Kindred Collection Steel Queen Features Drainers number No drainer Product reversibility No Faucet ledge Yes Strainer assembly included No Strainer assembly type No waste kit Overflow No